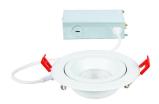

## DESCRIPTION

The wafer-thin Lotos LED Recessed Kit with remote driver combines highquality light output and efficiency while eliminating the need for a large housing. This innovative design can be installed easily as a remodel or new construction with an optional frame-in kit sold separately. Lotos is available in a downlight version for generalambient lighting and an adjustable version with a gimbal that pivots 360 degrees on a hinge. Now available with 5-CCT options.

### **FEATURES**

- 5-CCT Switchable between 2700K and 5000K
- Multiple LED array for uniform illumination
- · Rotatable multi-axis gimbal ring
- Driver included
- 5 year warranty