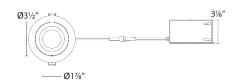

**FEATURES**

- 5-CCT Switchable between 2700K and 5000K
- Multiple LED array for uniform illumination
- · Rotatable multi-axis gimbal ring
- Driver included
- 5 year warranty

#### **SPECIFICATIONS**

Construction: Steel with frosted TIR lens

Power: 9W

Input: 120 -277 VAC, 50/60Hz
Dimming: ELV: 100-5%, TRIAC: 100-5%

Light Source: Integrated LED

Lens: Translucent acrylic diffuser

Rated Life: 50000 Hours

Mounting: Heavy gauge retention clips secures fixture to ceiling

Cut Out: 4"

Finish: Electrostatically powder coated: Black, White

Ceiling Thickness: 1/2" - 1"

Operating Temp:  $-4^{\circ}F$  to  $104^{\circ}F$  (-20°C to  $40^{\circ}C$ )

Standards: ETL, cETL, Wet Location Listed, Energy Star 2.0, Title 24 JA8

Compliant, IC, Airtight





## **FINISHES:**



# LINE DRAWING:





Lotos R 4" Adjustable R4ERA2R-W930-WT



# Lotos R 4"

Adjustable Downlight 5CCT

| Fixture Type:   |
|-----------------|
| Catalog Number: |
| Project:        |
| Location:       |
| ·               |

| ACCESSORIES |       |             |        |
|-------------|-------|-------------|--------|
|             |       |             |        |
|             | Model | Description | Finish |