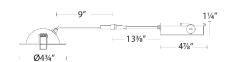

## **FEATURES**

- 5-CCT Switchable between 2700K and 5000K
- Multiple LED array for uniform illumination
- · Rotatable multi-axis gimbal ring
- Driver included
- 5 year warranty

#### **SPECIFICATIONS**

Construction: Steel with frosted TIR lens

Power: 9W

Input: 120 -277 VAC, 50/60Hz
Dimming: ELV: 100-5%, TRIAC: 100-5%

Light Source: Integrated LED

Lens: Translucent acrylic diffuser

Rated Life: 50000 Hours

Mounting: Heavy gauge retention clips secures fixture to ceiling

Cut Out: 4"

Finish: Electrostatically powder coated: Black, White

Ceiling Thickness: 1/2" - 1"

Operating Temp:  $-4^{\circ}F$  to  $104^{\circ}F$  (-20°C to  $40^{\circ}C$ )

Standards: ETL, cETL, Wet Location Listed, Energy Star 2.0, Title 24 JA8

Compliant, IC, Airtight





## **FINISHES:**



# LINE DRAWING:





Lotos R 4" Adjustable R4ERA2R-W930-WT



# Lotos R 4"

Adjustable Downlight 5CCT

| Fixture Type:   |
|-----------------|
| Catalog Number: |
| Project:        |
| Location:       |
| ·               |

| ACCESSORIES |       |             |        |
|-------------|-------|-------------|--------|
|             |       |             |        |
|             | Model | Description | Finish |