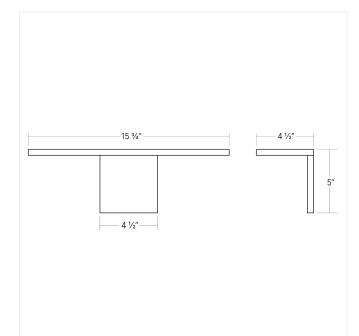

#### Type #:

| Dimensions                                                                                                                                                                                                                |                                                                                                                             |
|---------------------------------------------------------------------------------------------------------------------------------------------------------------------------------------------------------------------------|-----------------------------------------------------------------------------------------------------------------------------|
| Height:<br>Width:                                                                                                                                                                                                         | 5"<br>16"                                                                                                                   |
| Electrical Specs                                                                                                                                                                                                          |                                                                                                                             |
| Bulb(s) Included?:<br>Bulb 1 Type:<br>Bulb Quantity:<br>Input Voltage:<br>Wattage:<br>Initial Lumens:<br>Delivered Lumens:<br>Color Temperature:<br>CRI:<br>Power Supply Type:<br>Power Supply Location:<br>Dimming Type: | Yes<br>Integral LED<br>1<br>120-277VAC<br>26<br>2900<br>1800<br>3000K<br>90<br>Driver<br>1<br>Outlet Box<br>TRIAC/ELV/0-10V |