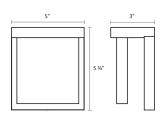

## **Dimensions**

Height: 5.75" Width: 5" 3" Extends: 3" Minimum Extension: Maximum Extension: 3" Canopy/Backplate/Base Width: 5 Canopy/Backplate/Base Depth: 0.75 Canopy/Backplate/Base Height: 5.75