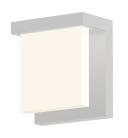

# Glass Glow LED Sconce Spec Sheet

SKU: 7275.98-WL Learn more at:

https://sonnemanlight.com/glass-glow-led-sconce

Description: A thick, etched glass panel, suspended in air from a horizontal plane, radiates its LED illumination from within.

## **Shade**

Shade 1 Material: Etched Glass

#### Available Finishes

Available Finishes: Bright Satin Aluminum (.16), Satin Black (.25), Textured Bronze (.72), Textured Gray (.74), Textured White (.98)