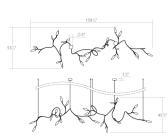

# **Dimensions**

Height: 46" Width: 158.5" Length: 49.5" Canopy/Backplate/Base: 5" Hanging Details: 6'

Adjustable Cord/Cable Large Canopy/Backplate/Base Height:

Yes

26