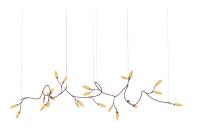

# Vines LED Pendant Spec Sheet

SKU: 3285.27 Learn more at:

https://sonnemanlight.com/vines-led-pendant

Description: Organically sweeping curves undulate in flowing vine-like configurations on which illuminated glass seedpods extend from the softly intersecting branches. Available in several configurations as well as custom sizes, Vines can be suspended singularly or in clusters to scale into dramatically large sweeping installations of extraordinary sculptural presence. Álso available as a Semi-Flush Mount.