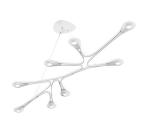

# Abstraction LED Pendant Spec Sheet

SKU: 3272.03 Learn more at:

https://sonnemanlight.com/abstraction-led-pendant

Description: Inspired by Organic Abstractionism, a thin profile is formed into sweeping curves that surround the LED light pods as it defines its sculptural path—a luminous biomorphic sculpture of organically flowing asymmetrical shapes.