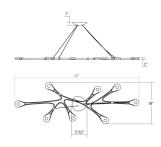

#### **Dimensions**

Height: 0.75"
Width: 54"
Length: 17.5"
Canopy/Backplate/Base: 7"
Hanging Details: 6'
Adjustable

Shape: Linear
Canopy/Backplate/Base Height: 1.25