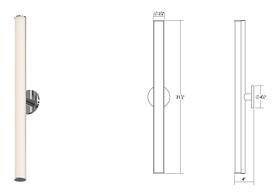

#### **Dimensions**

Height: 32" 2.25" Width: Extends: 4" 4 Minimum Extension: Maximum Extension: 4 Canopy/Backplate/Base: 4.5" 32" Size: Canopy/Backplate/Base Depth: 0.5