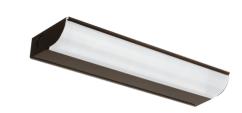

# Zinnia™ LED Undercabinet Lights

#### **Features**

- Dimmable LED Undercabinet Light, polycarbonate diffuser with linear prisms.
- Suitable for row mounting.
- LED Driver: 120V AC, Triac Dimming, High Power Short Circuit/Overload Protection.
- Lamp: LED Array Module with LM-80 Certified LED chips.
- Knockout on the back and ends for easy access to wiring compartment.