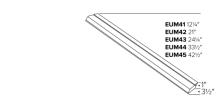

diffuser with linear prisms.
- Suitable for row mounting.
- LED Driver: 120V AC, Triac Dimming, High Power Short Circuit/Overload Protection.
- Lamp: LED Array Module with LM-80 Certified LED chips.
- Knockout on the back and ends for easy access to wiring compartment.

# **Specifications**

| Wattage              | 9W        |  |  |  |  |  |
|----------------------|-----------|--|--|--|--|--|
| Lumens               | 800 lm    |  |  |  |  |  |
| Voltage              | 120V      |  |  |  |  |  |
| Color Temp.          | 3000K     |  |  |  |  |  |
| Dimmable             | Triac/ELV |  |  |  |  |  |
| Lamp Type            | LED       |  |  |  |  |  |
| CRI                  | 90        |  |  |  |  |  |
| Damp Location Listed |           |  |  |  |  |  |

## **Options**



### **Dimensions**



#### **Product Number**

| Item    | Description | type | Lumens | ССТ   | Watts | Voltage | Dimming   | Finish |  |
|---------|-------------|------|--------|-------|-------|---------|-----------|--------|--|
| EUM42BZ | 21"         | LED  | 800 lm | 3000K | 9W    | 120V    | Triac/ELV | Bronze |  |

# Product Number Builder Example: EUM41W