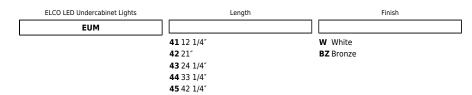

#### **Product Number**

| Item    | Description | type | Lumens | ССТ   | Watts | Voltage | Dimming   | Finish |  |
|---------|-------------|------|--------|-------|-------|---------|-----------|--------|--|
| EUM42BZ | 21"         | LED  | 800 lm | 3000K | 9W    | 120V    | Triac/ELV | Bronze |  |

# Product Number Builder Example: EUM41W