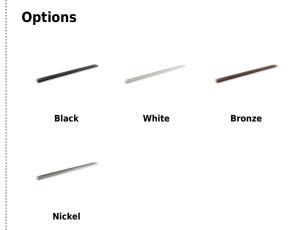

## **Features**

- Single Circuit track provides versatility for every lighting need. Miniature size, decorator finishes, push-in connectors, economy, all combine to make single circuit miniature track perfect for residential or commercial use.
- Fully polarized and grounded to ensure safe operation.
- Conductors are sold copper buss bars encased in rigid extruded PVC insulators.
- Track fittings have shoulders to maintain conductor position.
- Available in 2', 4', 6', 8' and 12' lengths.
- Black, White, Nickel and Bronze finishes available.
- For use in dry locations only.

## **Product Number**

| Item    | Description         | Finish |
|---------|---------------------|--------|
| EP002BZ | 2', 1 Circuit Track | Bronze |