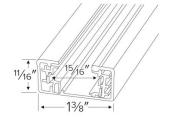

| Date:         |
|---------------|
| Fixture type: |
| Project name: |

## **Single Circuit Track**



## **Features**

- Single Circuit track provides versatility for every lighting need. Miniature size, decorator finishes, push-in connectors, economy, all combine to make single circuit miniature track perfect for residential or commercial use.
- Fully polarized and grounded to ensure safe operation.
- Conductors are sold copper buss bars encased in rigid extruded PVC insulators.
- Track fittings have shoulders to maintain conductor position.
- Available in 2', 4', 6', 8' and 12' lengths.
- Black, White, Nickel and Bronze finishes available.
- For use in dry locations only.



## **Dimensions**



## **Product Number**

| Item    | Description         | Finish |
|---------|---------------------|--------|
| EP002BZ | 2', 1 Circuit Track | Bronze |