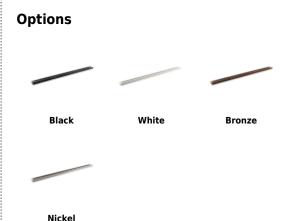

## **Features**

- Single Circuit track provides versatility for every lighting need. Miniature size, decorator finishes, push-in connectors, economy, all combine to make single circuit miniature track perfect for residential or commercial use.
- Fully polarized and grounded to ensure safe operation.
- Conductors are sold copper buss bars encased in rigid extruded PVC insulators.
- Track fittings have shoulders to maintain conductor position.
- Available in 2', 4', 6', 8' and 12' lengths.
- Black, White, Nickel and Bronze finishes available.
- For use in dry locations only.