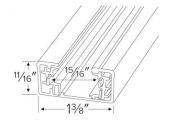

| Project name: |
|---------------|
| Fixture type: |
| Date:         |

## **Single Circuit Track**



## **Features**

- Single Circuit track provides versatility for every lighting need. Miniature size, decorator finishes, push-in connectors, economy, all combine to make single circuit miniature track perfect for residential or commercial use.
- Fully polarized and grounded to ensure safe operation.
- Conductors are sold copper buss bars encased in rigid extruded PVC insulators.
- Track fittings have shoulders to maintain conductor position.
- Available in 2', 4', 6', 8' and 12' lengths.
- Black, White, Nickel and Bronze finishes available.
- For use in dry locations only.



## **Dimensions**



## **Product Number**

| Item   | Description         | Finish |
|--------|---------------------|--------|
| EP002B | 2', 1 Circuit Track | Black  |