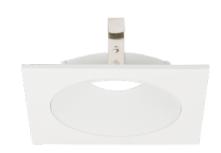

# Pex™ 4" Square Shallow Reflector

Pex™ Precision die-cast trims with twist-&-lock system for easy Koto™ Module installation

#### **Features**

- 4" Square Shallow Reflector.
- Convenient twist-lock design for easy installation.
- Lamp: Koto™ LED Module.
- Wet location rated.

### **Technical Details**

**Construction:** Diecast aluminum with a powder coated finish.

**Installation:** Twist-lock design allows for easy mounting onto the Koto™ LED Module.

Compatible Housing: Compatible with 4" IC and non-IC housings.