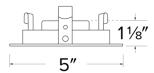

# Pex™ 4" Square Shallow Reflector

Pex™ Precision die-cast trims with twist-&-lock system for easy Koto™ Module installation

#### **Features**

- 4" Square Shallow Reflector.
- Convenient twist-lock design for easy installation.
- Lamp: Koto™ LED Module.
- Wet location rated.

### **Technical Details**

**Construction:** Diecast aluminum with a powder coated finish.

**Installation:** Twist-lock design allows for easy mounting onto the Koto™ LED Module.

Compatible Housing: Compatible with 4" IC and non-IC housings.