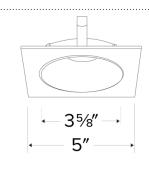

# Pex™ 4" Square Shallow Reflector

Pex™ Precision die-cast trims with twist-&-lock system for easy Koto™ Module installation

#### **Features**

- 4" Square Shallow Reflector.
- Convenient twist-lock design for easy installation.
- Lamp: Koto™ LED Module.
- Wet location rated.

### **Technical Details**

**Construction:** Diecast aluminum with a powder coated finish.

**Installation:** Twist-lock design allows for easy mounting onto the Koto™ LED Module.

Compatible Housing: Compatible with 4" IC and non-IC housings.