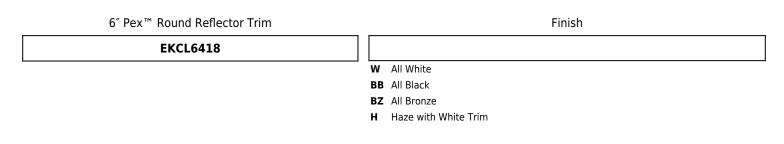

## Product Number Builder Example: EKCL6418W

EKCL6418H

| Features                                                                                                                                                                         | Specifications              | Options           |            |            |
|----------------------------------------------------------------------------------------------------------------------------------------------------------------------------------|-----------------------------|-------------------|------------|------------|
| <ul> <li>6<sup>°</sup> Round Reflector</li> <li>Convenient twist-on design for ease of installation.</li> <li>For Wet location</li> <li>Lamp: Canless Koto LED Module</li> </ul> | Wet Location Listed         | -                 |            |            |
| Technical Details                                                                                                                                                                |                             | White             | All Black  | All Bronze |
| Construction: Diecast aluminum with a powder coated finish.                                                                                                                      |                             |                   |            |            |
| Installation: Twist-on design allows for easy mounting onto the                                                                                                                  | e Canless Koto™ LED Module. |                   |            |            |
| Lamp: Canless Koto™ LED Module                                                                                                                                                   |                             |                   |            |            |
|                                                                                                                                                                                  |                             | Haze w/White Trim |            |            |
|                                                                                                                                                                                  |                             | Product Numbers   |            |            |
| 71/2"                                                                                                                                                                            |                             | Item              | Finish     |            |
| Dimensions:                                                                                                                                                                      |                             | EKCL6418W         | All White  |            |
| Jimensions:                                                                                                                                                                      |                             | EKCL6418BB        | All Black  |            |
|                                                                                                                                                                                  |                             | EKCL6418BZ        | All Bronze |            |