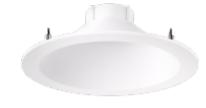

## 6" Pex<sup>™</sup> Round Reflector Trim

Pex™ 6" diecast Round Reflector Trim. One-piece trims with twist-on system for easy tool-free installation. For use with Canless Koto LED Module.

Haze with White Trim

| Features                                                                                                                                                                         | Specifications              | Options           |            |            |
|----------------------------------------------------------------------------------------------------------------------------------------------------------------------------------|-----------------------------|-------------------|------------|------------|
| <ul> <li>6<sup>°</sup> Round Reflector</li> <li>Convenient twist-on design for ease of installation.</li> <li>For Wet location</li> <li>Lamp: Canless Koto LED Module</li> </ul> | Wet Location Listed         | -                 |            |            |
| Technical Details                                                                                                                                                                |                             | White             | All Black  | All Bronze |
| Construction: Diecast aluminum with a powder coated finish.                                                                                                                      |                             |                   |            |            |
| Installation: Twist-on design allows for easy mounting onto the                                                                                                                  | e Canless Koto™ LED Module. |                   |            |            |
| Lamp: Canless Koto™ LED Module                                                                                                                                                   |                             |                   |            |            |
|                                                                                                                                                                                  |                             | Haze w/White Trim |            |            |
|                                                                                                                                                                                  |                             | Product Numbers   |            |            |
| 71/2"                                                                                                                                                                            |                             | Item              | Finish     |            |
| Dimensions:                                                                                                                                                                      |                             | EKCL6418W         | All White  |            |
| Jimensions:                                                                                                                                                                      |                             | EKCL6418BB        | All Black  |            |
|                                                                                                                                                                                  |                             | EKCL6418BZ        | All Bronze |            |