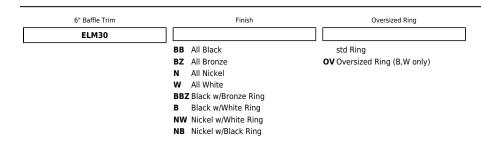

| Project name: |  |
|---------------|--|
| Fixture type: |  |
| Date:         |  |

# 6" Metal Step Baffle Trim



#### **Features**

- Baffle.
- Lamp: 75W MAX PAR30 or R30.
- O.D.: 7 1/4".

### **Technical Details**

#### Construction:

- Meticulously manufactured trim with a powder coated or anodized finish.
- Baffle helps reduce glare.

Installation: Clips securely mount trim into the housing and keeps ring flush with ceiling.

Compatible Housing: Compatible with 6" Integrated LED Housings.

Lamp: Compatible with Medium base (E26) PAR type.



Black w/Bronze Ring

**Product Number** 

ELM30BBZ

## Product Number Builder Example: ELM30BB