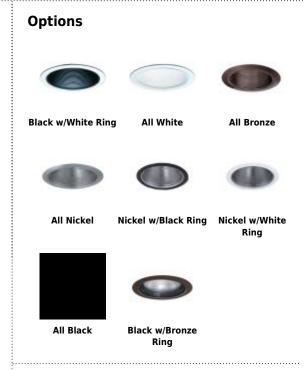

Compatible Housing: Compatible with 6" Integrated LED Housings.

Lamp: Compatible with Medium base (E26) PAR type.

Black w/Bronze Ring

**Product Number** 

ELM30BBZ