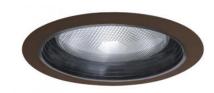

# 6" Metal Step Baffle Trim

#### **Features**

- Baffle.
- Lamp: 75W MAX PAR30 or R30.
- O.D.: 7 1/4".

#### Construction:

- Meticulously manufactured trim with a powder coated or anodized finish.
- Baffle helps reduce glare.

Installation: Clips securely mount trim into the housing and keeps ring flush with ceiling.