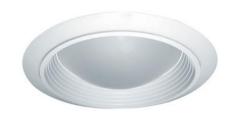

# **6" Baffle with Domed Regressed Frosted Lens Trim**

# **Features**

- Baffle with Domed Regressed Frosted Lens.
- Lamp: 26W MAX. CFL, Triple, 60W MAX A19.
- 7 1/4" O.D.