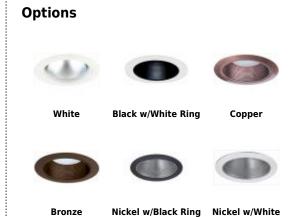

## **Product Number**

| Item      | Description    | Finish             |
|-----------|----------------|--------------------|
| ELM530BOV | Oversized Ring | Black w/White Ring |

Rina

# Product Number Builder Example: ELM530W

| 5" Metal Baffle Trim | Finish                 | Ring                     |
|----------------------|------------------------|--------------------------|
| ELM530               |                        |                          |
|                      | <b>W</b> All White     | Std Ring Size            |
|                      | B Black w/White Ring   | <b>OV</b> Oversized Ring |
|                      | CP All Copper          |                          |
|                      | BZ All Bronze          |                          |
|                      | NB Nickel w/Black Ring |                          |
|                      | NW Nickel w/White Ring |                          |