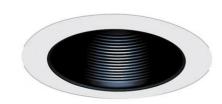

# **5" Metal Stepped Baffle with Coil Springs Trim**

### **Features**

- Metal Baffle.
- Lamp: 42W max CFL, 75W MAX PAR30 or R30.
- O.D.: 6 1/4".

#### **Construction:**

- Meticulously manufactured trim with a powder coated or anodized finish.
- Baffle helps reduce glare.

Installation: Clips securely mount trim into the housing and keeps ring flush with ceiling.