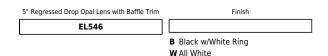

### **Product Number**

| Item   | Finish             |
|--------|--------------------|
| EL546B | Black w/White Ring |

## Product Number Builder Example: EL546B