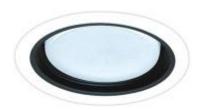

# 5" Baffle with Regressed Drop Opal Lens

#### **Features**

- Regressed Drop Opal Lens with Baffle.
- Lamp: 42W max CFL, 60W MAX A19.
- O.D.: 6 1/4".

#### Construction:

- Meticulously manufactured trim with a powder coated or anodized finish.
- Baffle helps reduce glare.

Installation: Clips securely mount trim into the housing and keeps ring flush with ceiling.