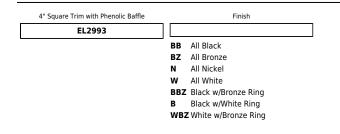

Project name:

Fixture type:

Date:

# 4" Square Trim with Phenolic Baffle



#### Features

- Square Trim with Phenolic Baffle.
- Lamp: 40W A19 or R16, 50W PAR20 or R20.
- 0.D.: 4 3/4" Square.

### **Technical Details**

#### Construction:

- Meticulously manufactured trim with a powder coated or anodized finish.
- Baffle helps reduce glare.

Installation: Clips securely mount trim into the housing and keeps ring flush with ceiling.

Compatible Housing: Compatible with 4"Line Voltage IC and Non-IC versions.

Lamp: Compatible with Medium base (E26) PAR type.



## Product Number Builder Example: EL2993BB