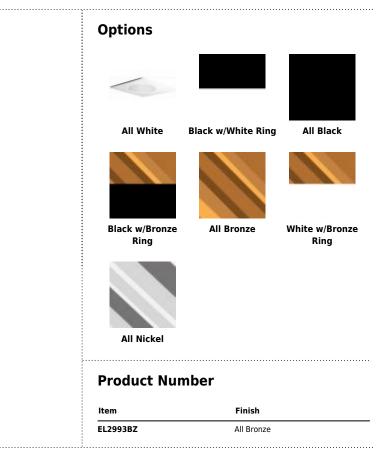

Project name:

Fixture type:

Date:

# 4" Square Trim with Phenolic Baffle



#### Features

- Square Trim with Phenolic Baffle.
- Lamp: 40W A19 or R16, 50W PAR20 or R20.
- 0.D.: 4 3/4" Square.

### **Technical Details**

#### Construction:

- Meticulously manufactured trim with a powder coated or anodized finish.
- Baffle helps reduce glare.

Installation: Clips securely mount trim into the housing and keeps ring flush with ceiling.

Compatible Housing: Compatible with 4"Line Voltage IC and Non-IC versions.

Lamp: Compatible with Medium base (E26) PAR type.



## Product Number Builder Example: EL2993BB