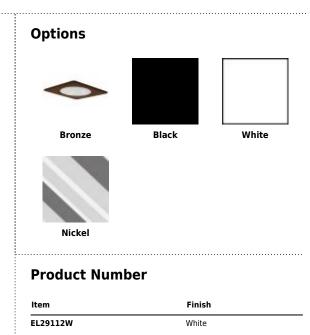

## Product Number Builder Example: EL29112B

| 4" Square Shower Trim with Reflector | Finish           |
|--------------------------------------|------------------|
| EL29112                              |                  |
|                                      | <b>B</b> Black   |
|                                      | <b>BZ</b> Bronze |
|                                      | N Nickel         |
|                                      | <b>W</b> White   |