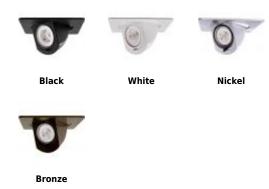

#### **Product Number**

| Item    | Finish |
|---------|--------|
| EL2497B | Black  |

# Product Number Builder Example: EL2497B

| 4" Square Trim | Finish             |
|----------------|--------------------|
| EL2497         |                    |
|                | <b>B</b> All Black |
|                | BZ All Bronze      |
|                | N All Nickel       |
|                | W All White        |