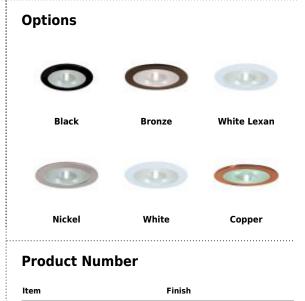

| Project name: |  |
|---------------|--|
| Fixture type: |  |
| Date:         |  |

## 4" Shower Trim with Frosted Pinhole Glass



## **Features**

- Shower Trim with Frosted Pinhole Glass.
- Lamp: 32W MAX CFL (PL-T) or 30W MAX R20.
- O.D.: 4 3/4"

## **Technical Details**

Construction: Meticulously manufactured trim with a powder coated or anodized finish.

Installation: Clips securely mount trim into the housing and keeps ring flush with ceiling.

Compatible Housing: Compatible with 4"Line Voltage IC and Non-IC versions.

Lamp: Compatible with Medium base (E26) PAR type.



Bronze

EL915BZ

## Product Number Builder Example: EL915B