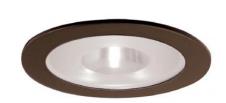

## 4" Shower Trim with Frosted Pinhole Glass

## **Features**

- Shower Trim with Frosted Pinhole Glass.
- Lamp: 32W MAX CFL (PL-T) or 30W MAX R20.
- O.D.: 4 3/4"

Compatible Housing: Compatible with 4"Line Voltage IC and Non-IC versions.

Lamp: Compatible with Medium base (E26) PAR type.

Bronze

EL915BZ