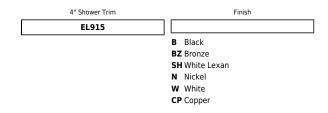

| Project name: |  |
|---------------|--|
| Fixture type: |  |
| Date:         |  |

## 4" Shower Trim with Frosted Pinhole Glass



## **Features**

- Shower Trim with Frosted Pinhole Glass.
- Lamp: 32W MAX CFL (PL-T) or 30W MAX R20.
- O.D.: 4 3/4"

## **Technical Details**

Construction: Meticulously manufactured trim with a powder coated or anodized finish.

Installation: Clips securely mount trim into the housing and keeps ring flush with ceiling.

Compatible Housing: Compatible with 4"Line Voltage IC and Non-IC versions.

Lamp: Compatible with Medium base (E26) PAR type.



Bronze

EL915BZ

## Product Number Builder Example: EL915B