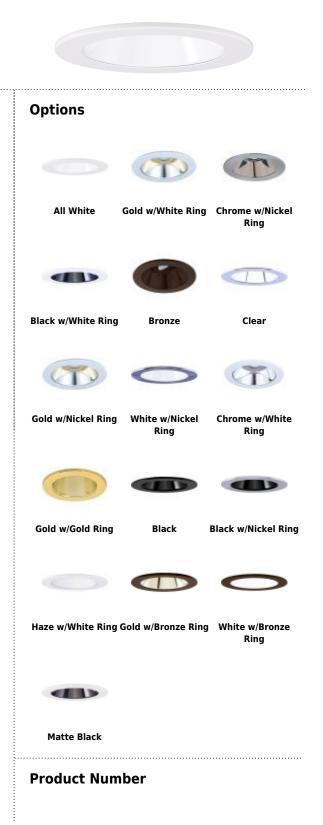

Lamp: Compatible with MR16 GU5.3 and GU10 type lamps

 Item
 Finish

 EL1421BZ
 All Bronze

## Product Number Builder Example: EL1421W

| 4" Adjustable Reflector Trim |     | Finish                |
|------------------------------|-----|-----------------------|
| EL1421                       |     |                       |
|                              | w   | All White             |
|                              | BZ  | All Bronze            |
|                              | С   | Chrome w/White Ring   |
|                              | G   | Gold w/White Ring     |
|                              | В   | Black w/White Ring    |
|                              | BB  | All Black             |
|                              | cc  | All Clear             |
|                              | GG  | All Gold              |
|                              | BN  | Black w/Nickel Ring   |
|                              | CN  | Chrome w/Nickel Ring  |
|                              | GN  | Gold w/Nickel Ring    |
|                              | WN  | White w/Nickel Ring   |
|                              | н   | Haze w/White Ring     |
|                              | GBZ | Gold w/Bronze Ring    |
|                              | WB2 | Z White w/Bronze Ring |
|                              | MB  | Matte Black           |